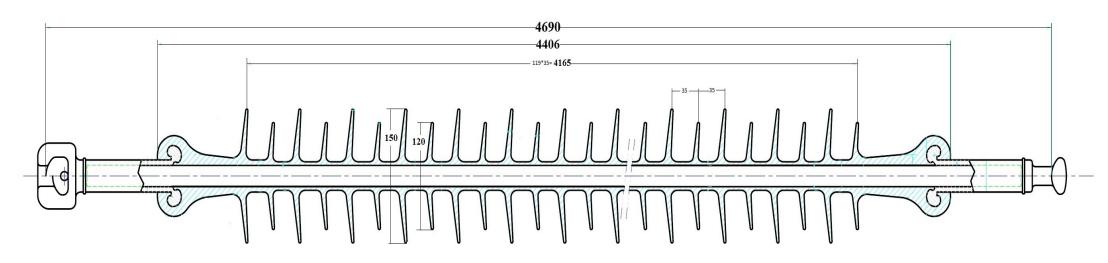

| Catalog Number      | Ur   | Specified<br>Mechanical<br>load | Section<br>Length | Creepage<br>Distance | Arcing<br>Distance | 0 0 1     | ulse Withstand<br>age > |          | requency<br>d Voltage > |
|---------------------|------|---------------------------------|-------------------|----------------------|--------------------|-----------|-------------------------|----------|-------------------------|
|                     | [kV] | [kN]                            | [mm]              | [mm]                 | [mm]               | Pos. [kV] | Neg. [kV]               | Dry [kV] | Wet [kV]                |
| TS-210-4690-SB-37-X | 400  | 210                             | 4690              | 15506                | 4460               | 2100      | 2150                    | 1050     | 860                     |

| Number of sheds          | 20  |
|--------------------------|-----|
| Big shed diameter [mm]   | 150 |
| Small shed diameter [mm] | 120 |
| approx. weight [kg]      | 24  |

| Length of rod [mm]     | 4595 |
|------------------------|------|
| Rod diameter [mm]      | 24   |
| Housing thickness [mm] | 4    |

## Dorood Kelid Electric Company Designed by Checked by Approved by R.KHORDECHI M.GHASEMI M.KHORDECHI 400 kV Composite Insulator DK-400-210-TS-120-SB Client:

Ref:

Number of page :1

Date

2014